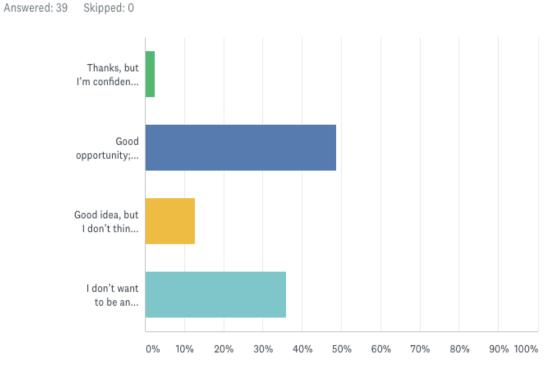

What type of support can you provide to recruit new players Which of these factors detracted most from your softball exp 2020 season? (You can choose more than one.) this year?

Answered: 34 Skipped: 5

How would you rate your overall experience with the league intentions going forward?

 Great -- 1

 will definit...

 Good -- 1 will

 probably ret...

 Fair -- 1 will

 decide later...

 Disappointing

 -- 1 will...