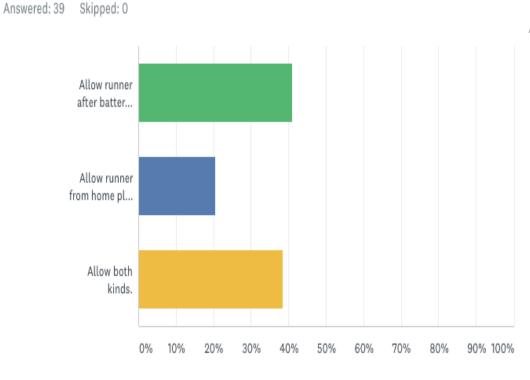

#### What are your thoughts about night games?

Answered: 38 Skipped: 1

Which type of courtesy runner rule do you favor?

Which of these describes your feelings about how the courtesy runner rule worked during the fall season?

Answered: 39 Skipped: 0