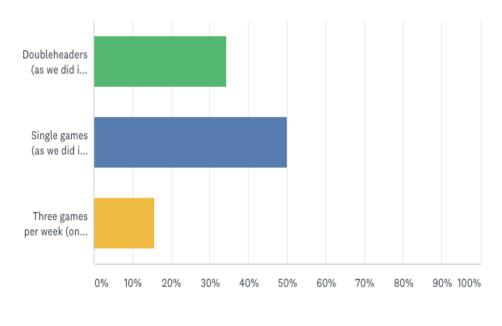

l Fall | 2020 Budget |
|--------------------|---------------|-------------|-------------|
| Startup Costs:     | \$586         | \$110       | \$0         |
| Per Season Costs:  |               |             |             |
| Fields             | \$490         | \$570       | \$1,600     |
| Shirts             | \$591         | \$300       | \$550       |
| Caps               | \$1,113       | \$924       | \$0         |
| Balls              | \$377         | \$255       | \$750       |
| Other              | \$190         | \$354       | \$1,130     |
| Total Season Costs | \$2,761       | \$2,403     | \$4,030     |
| Cash-End of Season | \$459         | \$4,001     | \$5,146     |

### Membership Survey Results

#### What type of game scheduling do you prefer?

Answered: 38 Skipped: 1



#### What are your thoughts about night games?

Answered: 38 Skipped: 1



Which type of courtesy runner rule do you favor?



Which of these describes your feelings about how the courtesy runner rule worked during the fall season?



We are hoping to hold an umpire clinic prior to the 2020 seasor We are considering the use of a smartphone app to improve Which of these describes your attitude about it?



communication about players' availability for upcoming games Choose which of these applies to you.



What type of support can you provide to recruit new players Which of these factors detracted most from your softball exp 2020 season? (You can choose more than one.) this year?



Answered: 34 Skipped: 5



How would you rate your overall experience with the league intentions going forw