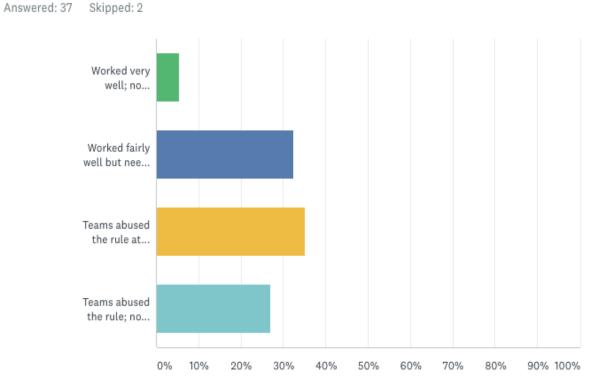

#### What are your thoughts about night games?

Answered: 38 Skipped: 1

Which type of courtesy runner rule do you favor?

Which of these describes your feelings about how the courtesy runner rule worked during the fall season?