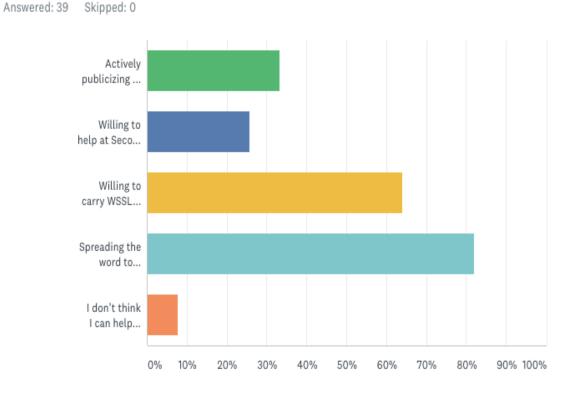

What type of support can you provide to recruit new players Which of these factors detracted most from your softball exp 2020 season? (You can choose more than one.) this year?

Answered: 34 Skipped: 5

How would you rate your overall experience with the league intentions going forward?