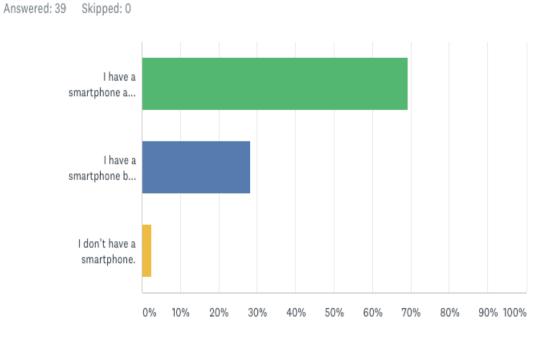

We are hoping to hold an umpire clinic prior to the 2020 seasor We are considering the use of a smartphone app to improve Which of these describes your attitude about it?

communication about players' availability for upcoming games Choose which of these applies to you.