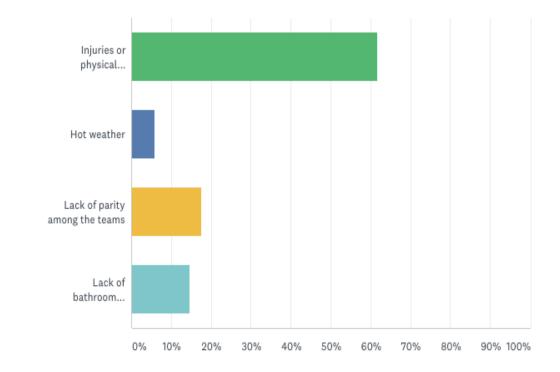

What type of support can you provide to recruit new players Which of these factors detracted most from your softball exp 2020 season? (You can choose more than one.) this year?

Answered: 34 Skipped: 5

How would you rate your overall experience with the league intentions going forward?