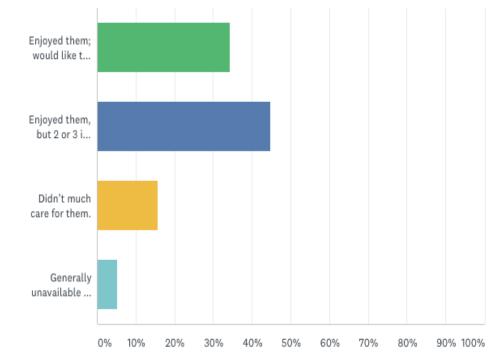

#### What are your thoughts about night games?

Answered: 38 Skipped: 1

Which type of courtesy runner rule do you favor?

Which of these describes your feelings about how the courtesy runner rule worked during the fall season?