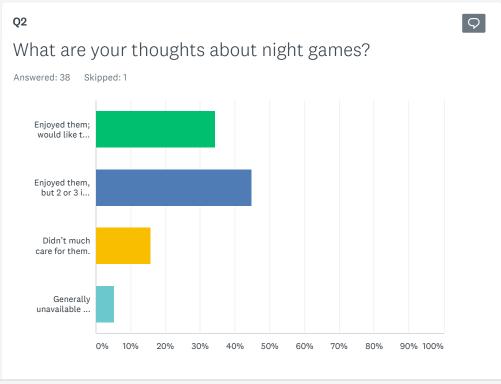

## WSSL Membership Survey

(7) Share

| Enjoyea tnem; would like to see more.   | 34.21% | 13 |
|-----------------------------------------|--------|----|
| Enjoyed them, but 2 or 3 is enough.     | 44.74% | 17 |
| Didn't much care for them.              | 15.79% | 6  |
| Generally unavailable to play at night. | 5.26%  | 2  |
| TOTAL                                   |        | 38 |
|                                         |        |    |