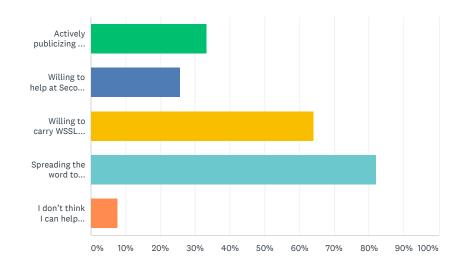

### Q7

What type of support can you provide to recruit new players for the 2020 season? (You can choose more than one.)

Answered: 39 Skipped: 0

| ANSWER CHOICES                                                               | RESPONS | SES |
|------------------------------------------------------------------------------|---------|-----|
| Actively publicizing the league to groups I associate with.                  | 33.33%  | 13  |
| Willing to help at Second Sunday events.                                     | 25.64%  | 10  |
| Willing to carry WSSL business cards and hand them out to potential players. | 64.10%  | 25  |
| Spreading the word to personal friends and acquaintances.                    | 82.05%  | 32  |
| I don't think I can help much.                                               | 7.69%   | 3   |
| Total Respondents: 39                                                        |         |     |