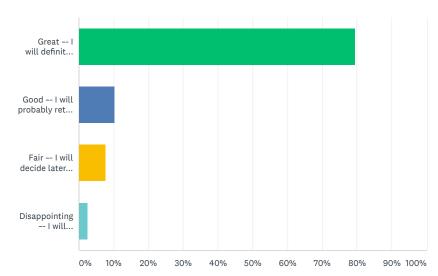

# How would you rate your overall experience with the league and your intentions going forward?

| ANSWER CHOICES                                | RESPONSES |    |
|-----------------------------------------------|-----------|----|
| Great I will definitely keep playing.         | 79.49%    | 31 |
| Good I will probably return next year         | 10.26%    | 4  |
| Fair I will decide later whether to continue. | 7.69%     | 3  |
| Disappointing I will probably not return.     | 2.56%     | 1  |
| TOTAL                                         |           | 39 |