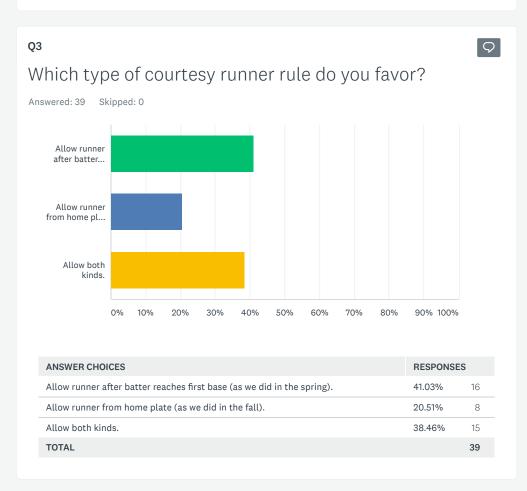

## WSSL Membership Survey









(7) Share



| Enjoyea tnem; would like to see more.   | 34.21% | 13 |
|-----------------------------------------|--------|----|
| Enjoyed them, but 2 or 3 is enough.     | 44.74% | 17 |
| Didn't much care for them.              | 15.79% | 6  |
| Generally unavailable to play at night. | 5.26%  | 2  |
| TOTAL                                   |        | 38 |
|                                         |        |    |





| ANSWER CHOICES                                              | RESPONSES |    |
|-------------------------------------------------------------|-----------|----|
| Worked very well; no changes needed.                        | 5.41%     | 2  |
| Worked fairly well but needs minor adjustment.              | 32.43%    | 12 |
| Teams abused the rule at first, then things improved.       | 35.14%    | 13 |
| Teams abused the rule; not much improved during the season. | 27.03%    | 10 |
| TOTAL                                                       |           | 37 |

### Q5 9 We are hoping to hold an umpire clinic prior to the 2020 season. Which of these describes your attitude about it? Answered: 39 Skipped: 0 Thanks, but I'm confiden.. Good opportunity;... Good idea, but I don't thin... I