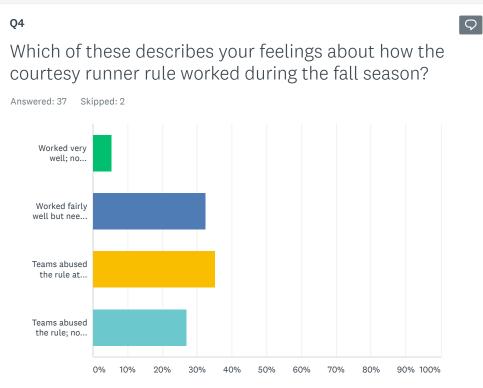

| ANSWER CHOICES                                              | RESPONSES |    |
|-------------------------------------------------------------|-----------|----|
| Worked very well; no changes needed.                        | 5.41%     | 2  |
| Worked fairly well but needs minor adjustment.              | 32.43%    | 12 |
| Teams abused the rule at first, then things improved.       | 35.14%    | 13 |
| Teams abused the rule; not much improved during the season. | 27.03%    | 10 |
| TOTAL                                                       |           | 37 |