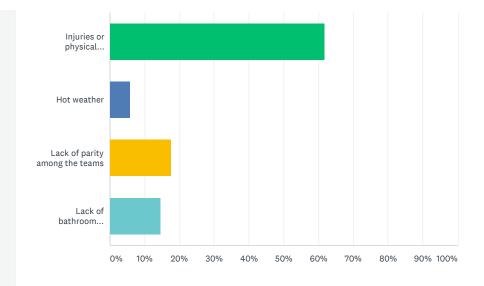

### Q8

Which of these factors detracted most from your softball experience this year?

| ANSWER CHOICES                   | RESPONSES |    |
|----------------------------------|-----------|----|
| Injuries or physical limitations | 61.76%    | 21 |
| Hot weather                      | 5.88%     | 2  |
| Lack of parity among the teams   | 17.65%    | 6  |
| Lack of bathroom facilities      | 14.71%    | 5  |
| TOTAL                            |           | 34 |