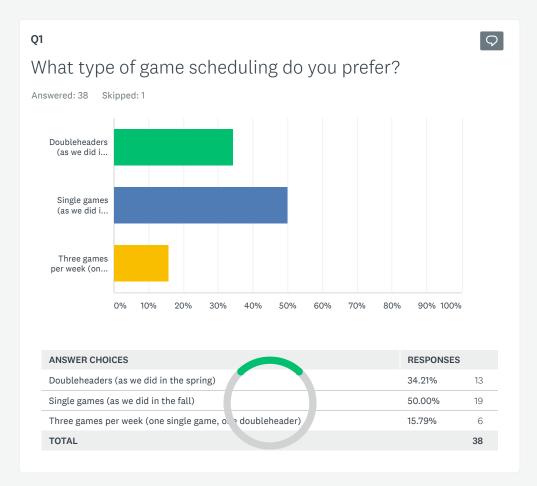

## WSSL Membership Survey









(7) Share



| Enjoyea tnem; would like to see more.   | 34.21% | 13 |
|-----------------------------------------|--------|----|
| Enjoyed them, but 2 or 3 is enough.     | 44.74% | 17 |
| Didn't much care for them.              | 15.79% | 6  |
| Generally unavailable to play at night. | 5.26%  | 2  |
| TOTAL                                   |        | 38 |
|                                         |        |    |





| ANSWER CHOICES                                              | RESPONSES |    |
|-------------------------------------------------------------|-----------|----|
| Worked very well; no changes needed.                        | 5.41%     | 2  |
| Worked fairly well but needs minor adjustment.              | 32.43%    | 12 |
| Teams abused the rule at first, then thing