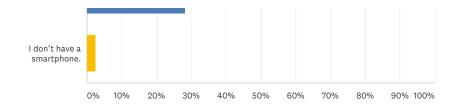

# We are considering the use of a smartphone app to improve communication about players' availability for upcoming games. Choose which of these applies to you. Answered: 39 Skipped: 0 Thave a smartphone a... Thave a smartphone b...

| ANSWER CHOICES                                                          | RESPONSES |    |
|-------------------------------------------------------------------------|-----------|----|
| I have a smartphone and would like to install and use a scheduling app. | 69.23%    | 27 |
| I have a smartphone but would prefer to communicate by email.           | 28.21%    | 11 |
| I don't have a smartphone.                                              | 2.56%     | 1  |
| TOTAL                                                                   |           | 39 |